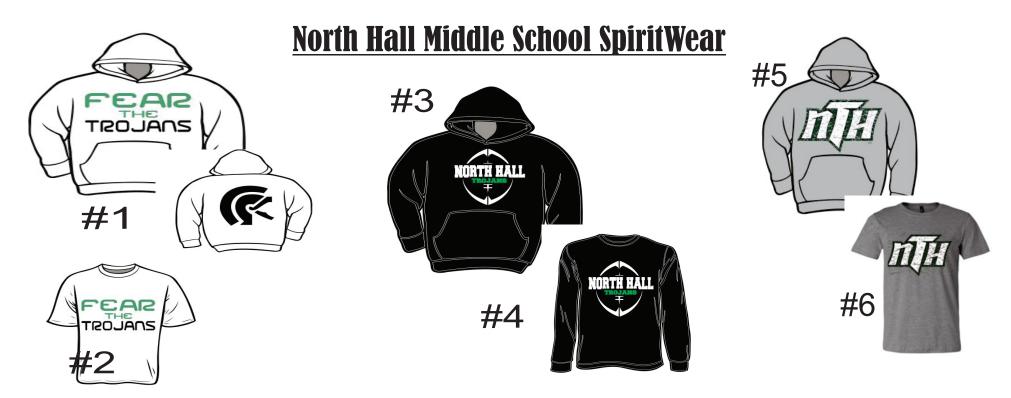

|                                            | YS | YM | YL | YXL | AS | AM | AL | AXL | A2XL | QTY | \$\$\$\$ | Total |
|--------------------------------------------|----|----|----|-----|----|----|----|-----|------|-----|----------|-------|
| #1. Fear the Trojan Hoodie (White)         |    |    |    |     |    |    |    |     |      |     | \$42     |       |
| #2. Fear the Trojans (White T-shirt)       |    |    |    |     |    |    |    |     |      |     | \$20     |       |
| #3. North Hall Football Hoodie (Black)     |    |    |    |     |    |    |    |     |      |     | \$42     |       |
| #4. North Hall Football (LS Black Dri Fit) |    |    |    |     |    |    |    |     |      |     | \$36     |       |
| #5. NTH Distressed Hoodie (Grey)           |    |    |    |     |    |    |    |     |      |     | \$42     |       |
| #6 NTH Distressed T-shirt (Grey)           |    |    |    |     |    |    |    |     |      |     | \$20     |       |
|                                            |    |    |    |     |    |    |    |     |      |     |          |       |